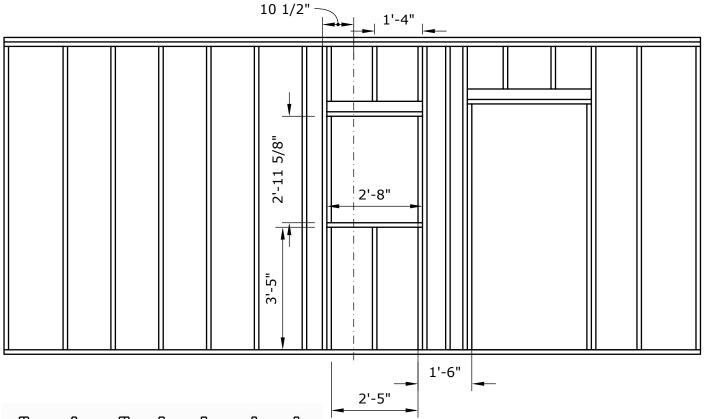

## **North Exterior Wall**

Exterior wall frame already constructed by THNE. Assumed existing studs are 16" apart. Actual measurement of wall frame not precisely known (but  $\sim$ 20ft,  $\sim$ 8'10"). Therefore, some measurements are not provided. Use the center and bottom of the wall as the main reference points.

Rough opening of door NOT KNOWN. Cannot provide exact measurements of framing atm.

## Total Studs Needed:

| Stud | Quantity |
|------|----------|
| 8′   | 6        |
| 10'  | 5        |

## Door Frame

| Color | Stud | Quantity |
|-------|------|----------|
| Gray  | 8′   | 3        |
| White | 10'  | 2        |

## Small Window Frame

| Color | Stud | Quantity |
|-------|------|----------|
| Gray  | 8′   | 3        |
| White | 10'  | 3        |

Try to use studs cut out from existing wall first!