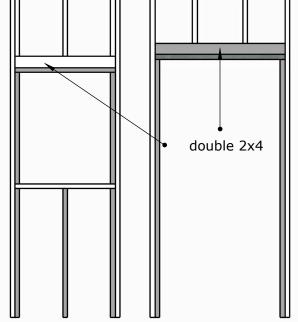

## Door Frame

| Color | Stud | Quantity |
|-------|------|----------|
| Gray  | 8′   | 3        |
| White | 10'  | 2        |

## Small Window Frame

| Color | Stud | Quantity |
|-------|------|----------|
| Gray  | 8′   | 3        |
| White | 10'  | 3        |

Try to use studs cut out from existing wall first!