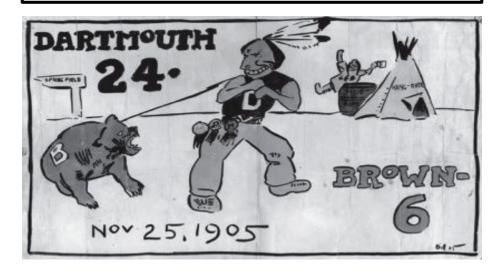

### DARTMOUTH'S EXPLOITATION OF "INDIANS" (LOGOS)

- Dartmouth used the face of Indians as their logo for sports teams and other methods of advertisements
- The Indian was cartoonized (modified) to fit stereotypical view of Indians
- Drunk Native American in background of sign

Hand-painted sign depicting a Dartmouth victory over Brown, 1905. Courtesy Dartmouth College, Rauner Library. In Colin Calloway, *Indian History of an American Institution*, and found at Rauner

**Hovey Murals** 