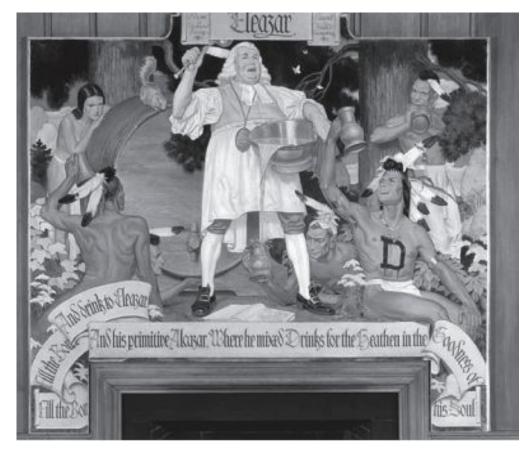

- Indians in background throughout all of Hovey's Murals.
- Native
   American
   below
   Wheelock
   collecting
   rum that is
   spilling over
   (represents
   urine)

- Women
  Native
  Americans
  painted white
  (murals made
  to appeal to
  white men)
- Displays
  Dartmouth's
  mistreatment
  and use of
  racial
  stereotypes
  against
  Native
  Americans